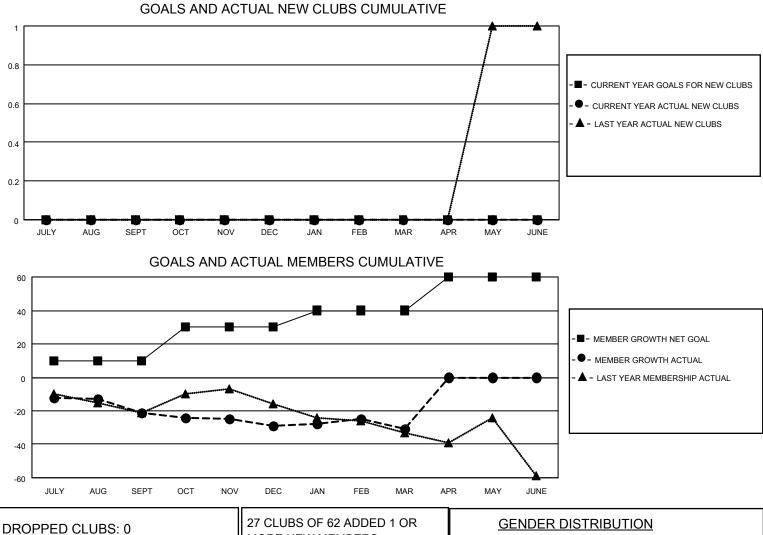

## LOCATION ONTARIO

**District A4** 

Results as of: 3/31/2022

| Clubs                 |               |           |               | Members               |                         |                         |                                                    |
|-----------------------|---------------|-----------|---------------|-----------------------|-------------------------|-------------------------|----------------------------------------------------|
| RESULTS FOR 2021-2022 |               |           |               | RESULTS FOR 2021-2022 |                         |                         |                                                    |
| QUARTER               | NEW CLUB GOAL | NEW CLUBS | DROPPED CLUBS | QUARTER               | IBER GROWTH NET<br>GOAL | MEMBER GROWTH<br>ACTUAL | DROPPED<br>MEMBERS ACTUAL<br>(including transfers) |
| JULY/AUG/SEPT         | 0             | 0         | 0             | JULY/AUG/SEPT         | 10                      | 14                      | 28                                                 |
| OCT/NOV/DEC           | 0             | 0         | 0             | OCT/NOV/DEC           | 20                      | 39                      | 41                                                 |
| JAN/FEB/MAR           | 0             | 0         | 0             | JAN/FEB/MAR           | 10                      | 30                      | 27                                                 |
| APR/MAY/JUNE          | 0             | 0         | 0             | APR/MAY/JUNE          | 20                      | 0                       | 0                                                  |

| DROPPED CLUBS: 0 |    | MORE NEW MEMBERS          | GENDER DISTRIBUTION       |              |
|------------------|----|---------------------------|---------------------------|--------------|
|                  |    |                           | MALE                      | 937 (71.97%) |
|                  |    |                           | FEMALE                    | 365 (28.03%) |
| DROPPED MEMBERS  |    |                           | NON BINARY                | 0 (0.00%)    |
|                  | 07 |                           | PREFER NOT TO ANSWER      | 0 (0.00%)    |
| DECEASED         | 27 |                           |                           |              |
| CLUB CANCELLED   | 0  | CLICK HERE FOR CUMULATIVE | TOTAL FAMILY UNIT MEMBERS | s 173        |
| OTHER            | 69 | MEMBERSHIP DATA           |                           |              |
| TOTAL            | 96 |                           | FAMILY MEMBERS PAYING HA  | LF DUES 88   |
|                  |    |                           |                           |              |
|                  |    |                           |                           |              |